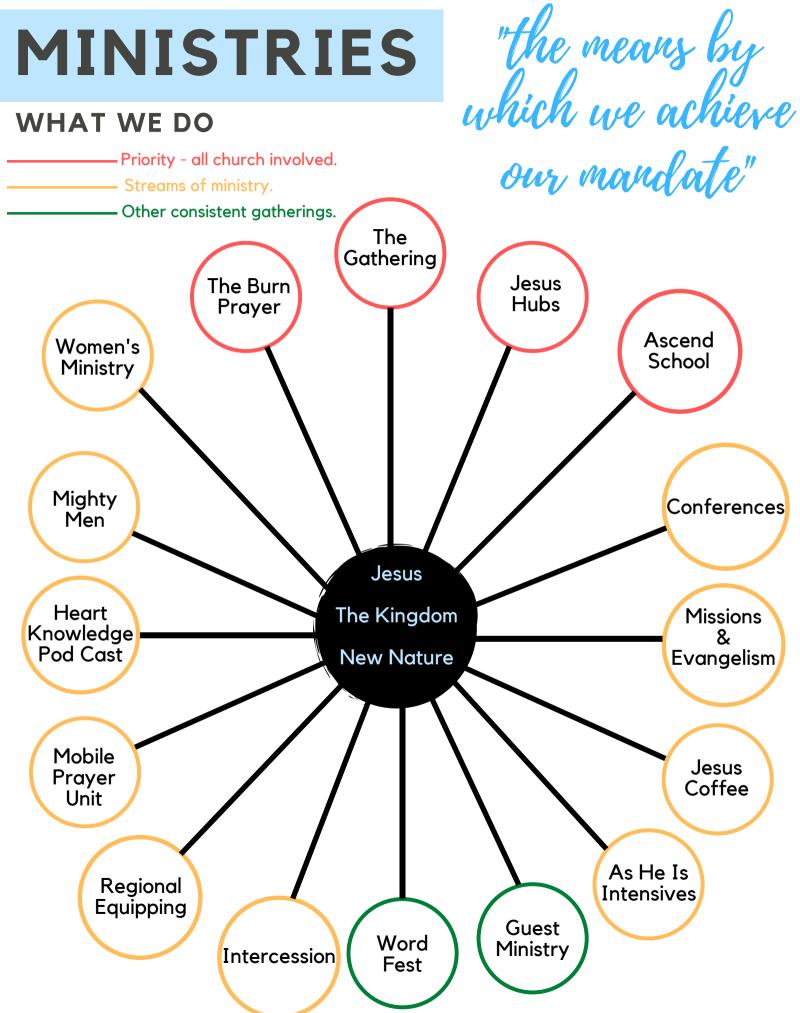

### MINISTRIES

### The BURN (habitation of prayer and presence).

• Tuesday Fortnight, 7:00pm - 8:30pm, (hosted at a different house each fortnight).

### The Gathering (every tribe and tongue).

- Every second Sunday, 10:30am for prayer (The 11am Gathering). 30 View St. Temperance Hall.
- Seek His face / Minister unto Him / Behold His Glory & Presence / Worship & Praise / Teaching & Preaching / Ministry to One Another / Prophetic / Healing / Deliverance / The Lord's Supper / Testimonies / Fellowship / Vision / Prayer / Celebration & Family.

### Jesus Hubs

### A Community within a Community

- Become Family & build strong relationships.
- Training / Equipping / Worship / Word / Gifts of the Spirit / Prayer / Pastoral Care / Outreach & Beholding His Glory.
- Each Jesus Hub is to raise up new leaders & multiply within 6 months.
- Jesus Hubs run fortnightly & can be held anywhere (i.e. cafe's, homes, parks, etc.) and at anytime.
- Jesus Hub leaders praying regularly for each person in their Jesus Hub.
- Every Jesus Hub leader to have a relevant Working with Children's Check.
- Jesus Hub leaders to have multiple touches of contact with each person in their Jesus Hub throughout the week (i.e, coffee catch up, over for a meal, text message, phone call, establish a Facebook Group just for your Jesus Hub, etc.).
- Access: **www.newnaturechurch.com** (click discipleship) for teaching material & resources, including teaching/preaching notes from the previous New Nature fortnightly gathering.